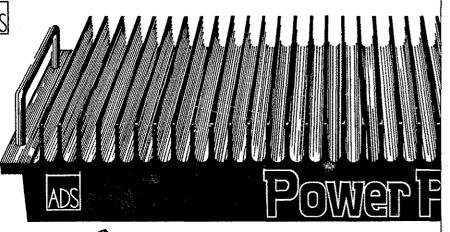

## ADS P100 POWER.

The ADS P100 uses digital technology to deliver 100 watts continuous power. The Power Plate meets the FTC and IHF home component standards for its claimed performance. Built-in equalization achieves the best possible bass performance with different types of speakers. Protection circuitry for both the amplifier and the speakers assures reliability without sonic compromise. The compact, functional shape of the P100 takes little room and facilitates mounting.

Considering its high power output, bass equalization and clean sound, the P100 is an outstanding example of State-of-the-Art performance.

You owe it to yourself to visit us and listen to the P100. Hear how ADS Automotive Components earned their reputation for quality and pace setting performance.